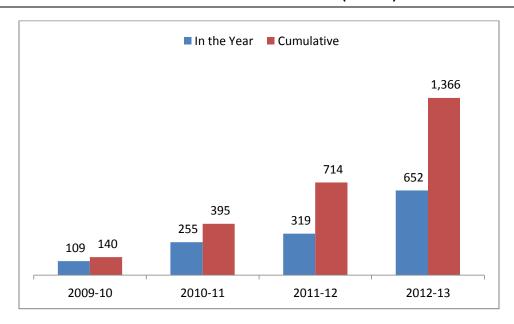

|  |  |



#### **Awards & Recognition:**

We started gearing up in applying for various upcoming opportunities with NABARD, World Bank and Millennium Alliance.

We are looking forward to some exciting partnerships and launching new loan products in this financial year. While our technology team is working on creating an engaging experience and enhancing the user experience, our operations team is focusing on deepening our impact on the ground. We are also working on building process frameworks to ensure that at scale, our impact still remains meaningful. As always we look forward to your continued support in helping Rang De scale newer heights and in increasing the impact of our work.

#### Rang De's growth in numbers:

#### Year wise social investments raised (in lakhs)





#### **Number of Social Investors**



## State wise distribution of funds raised during the financial year 2012-13





## State wise distribution of funds raised since inception



## **Rang De Beneficiaries**





#### The year ahead

Austere times require audacious goals. The last two years have been marked by slowdown in micro credit space. The resources have dried up and smaller organisations have either closed operations or are finding it extremely difficult to manage them. The outreach of large organisations has reduced. The worst affected are the beneficiaries who don't have access to funds. We believe that when resources are scarce, innovation is the only route to growth.

For the new financial year, our plan is to strengthen and develop processes. Our goal is to reach out to