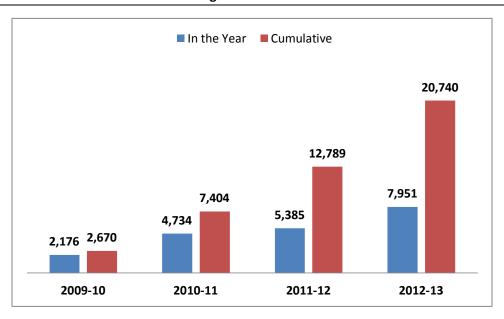

#### Rang De's growth in numbers:

#### Year wise social investments raised (in lakhs)